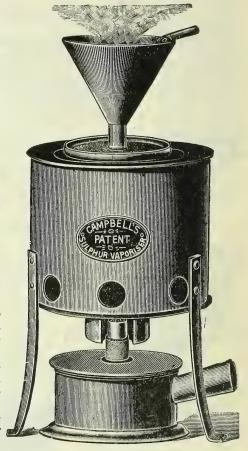

, cucumbers, tomatoes, chrysanthemums, strawberries, peaches, and, in fact, any plant; also destroys red spider infesting vines, crotons, asparagus, fern and other plants.

The No. 2 Vaporizer, when fully charged, will vaporize six ounces of sulphur, which is sufficient to kill all mildew in a house containing 10,000 cubic feet. After an operation every particle of foliage is covered with a layer of sulphur, so finely divided and evenly distributed that it is practically imperceptible to the naked eye.

No. 1—capacity, 3 ounces of sulphur; sufficient for a house of 5,000 cubic feet capacity. Price, \$5.50.

No. 2—capacity, 6 ounces of sulphur; sufficient for a house of 10,000 cubic feet capacity. Price, \$7.75.

These vaporizers are made in a most thorough manner and will last for years.



#### Dorrance Sulphur Burner

An efficient apparatus for dispensing sulphur fumes in greenhouses. Made entirely of copper. Price, \$5.50.

#### ROOT CUTTERS



# HOT WATER STOVES IDEAL, Jr.

 Direct Radiation Capacity of Tank
 Price

 No. 0 . 75 sq. ft. 100 gallons
 \$18.00

 No. 10 . 150 '' 150 '' 27.25
 27.25

 No. 12 . 175 '' 250 '' 34.00
 38.00

### CLAD'S IMPROVED



33.00 Ideal Hot Water Stove

#### PLANT STAKES





# Raffiatape.

#### RAFFIATAPE

#### The Great New Tying Material

This article is made of a composition of paper and linen and is tremendously strong, it is about 1/8 inch wide and is put up in 250 yard spools or reels. There is no waste as the reel is fitted with a small hook which permits it to be hung from a button hole, and it can thus be drawn off exactly as need